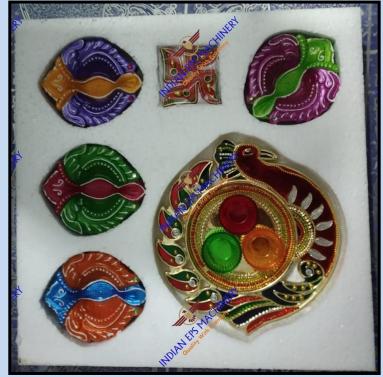

# (4) Thermocole Fabrication (Manual Tooling Work / Without investing in Die or Moulds):-