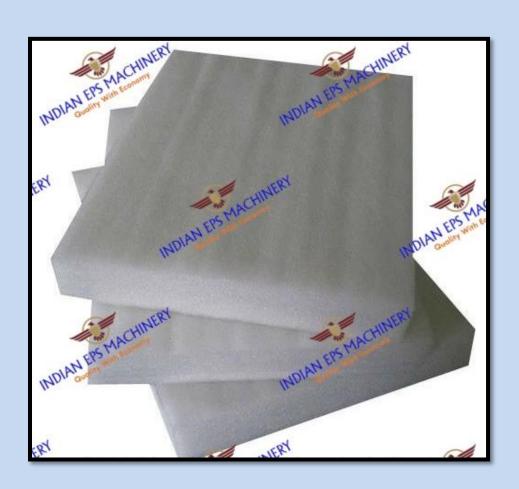

#### (3) Thermocole Sheets:-

- We have Thermocole sheets available in various thicknesses and densities.
- Standard Size sheets are in size of 1 m X 0.5 m X T, T Variable Thickess
  (As per customer requirement)
- We provide customers cut sheets in their required dimensions too.
- We have specialised Insulation Sheets available which are manly used for ceiling-work purpose.