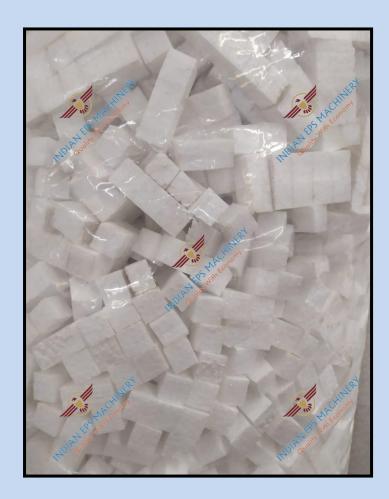

## (1) Thermocole Filler Chips:-

- These are known as Thermocole Filler Chips.
- Their main usage is to fill voids in any kind of packaging.
- We have availability of Non-Standard and Standard Filler Chips.