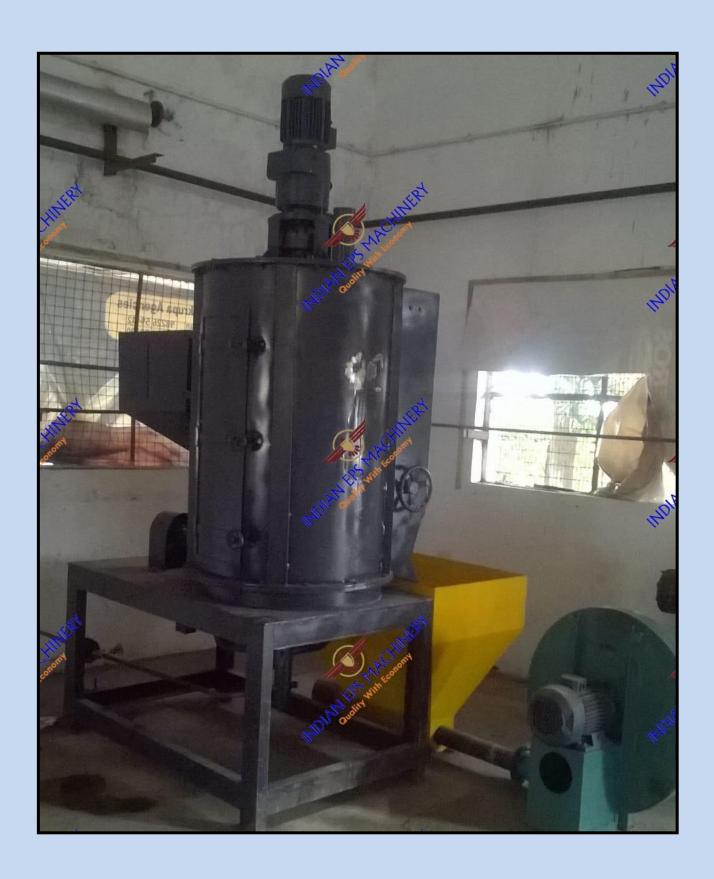

cording to Bean Bag
  Cover Sizes (Standard), general required number of bags are XL-2 Bags,
  XXL 3 Bags, XXXL 4 Bags.

#### (3) Thermocole Sheets:-



- We have Thermocole sheets available in various thicknesses and densities.
- Standard Size sheets are in size of 1 m X 0.5 m X T, T Variable Thickess
  (As per customer requirement)
- We provide customers cut sheets in their required dimensions too.
- We have specialised Insulation Sheets available which are manly used for ceiling-work purpose.

# (4) Thermocole Fabrication (Manual Tooling Work / Without investing in Die or Moulds):-









































# (5) Armour Fabrication (Manual Tooling Work) :-













# (6) Thermocole Moulding Samples :-



















# (7) Thermocole Moulding Machines:-













#### (8) Armour Sheets & Rolls :-





## (9) Bubble Wrap Rolls:-





### (10) Shrink Film Rolls:-