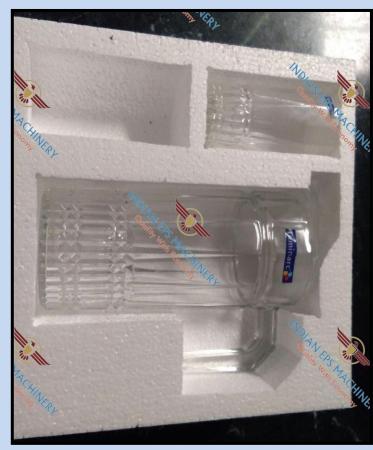

# (4) Thermocole Fabrication (Manual Tooling Work / Without investing in Die or Moulds):-