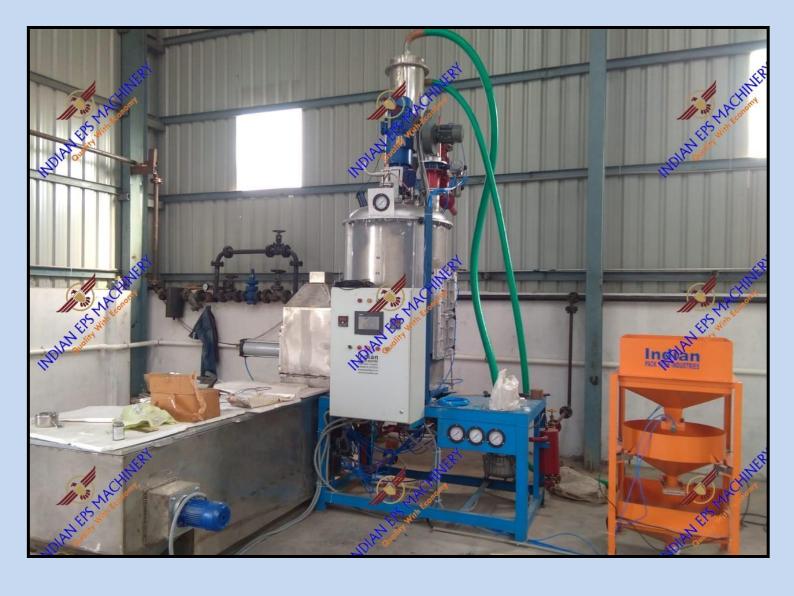

me. According to Bean Bag
  Cover Sizes (Standard), general required number of bags are XL-2 Bags,
  XXL 3 Bags, XXXL 4 Bags.

#### (3) Thermocole Sheets:-



- We have Thermocole sheets available in various thicknesses and densities.
- Standard Size sheets are in size of 1 m X 0.5 m X T, T Variable Thickess
  (As per customer requirement)
- We provide customers cut sheets in their required dimensions too.
- We have specialised Insulation Sheets available which are manly used for ceiling-work purpose.

# (4) Thermocole Fabrication (Manual Tooling Work / Without investing in Die or Moulds):-









































# (5) Armour Fabrication (Manual Tooling Work) :-













# (6) Thermocole Moulding Samples :-



















# (7) Thermocole Moulding Machines:-













#### (8) Armour Sheets & Rolls :-





## (9) Bubble Wrap Rolls:-





### (10) Shrink Film Rolls:-