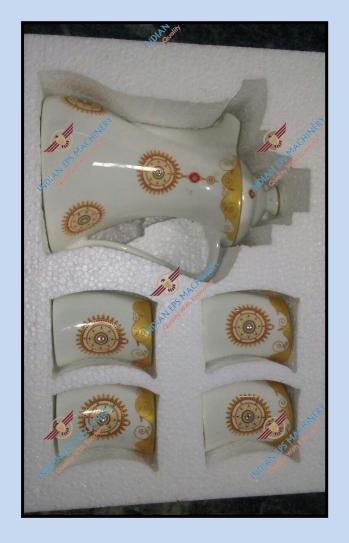

# (4) Thermocole Fabrication (Manual Tooling Work / Without investing in Die or Moulds):-