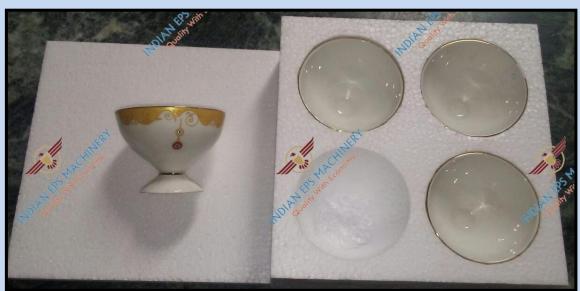

# (4) Thermocole Fabrication (Manual Tooling Work / Without investing in Die or Moulds):-