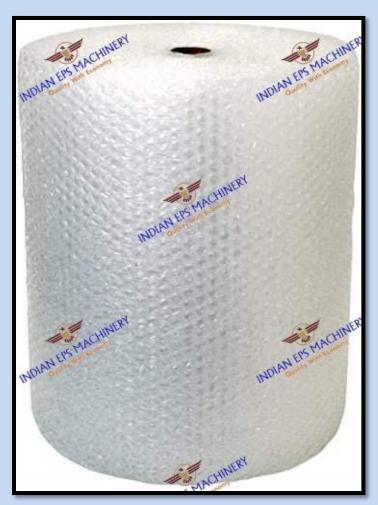

of bags are XL-2 Bags,
  XXL 3 Bags, XXXL 4 Bags.

#### (3) Thermocole Sheets:-



- We have Thermocole sheets available in various thicknesses and densities.
- Standard Size sheets are in size of 1 m X 0.5 m X T, T Variable Thickess
  (As per customer requirement)
- We provide customers cut sheets in their required dimensions too.
- We have specialised Insulation Sheets available which are manly used for ceiling-work purpose.

# (4) Thermocole Fabrication (Manual Tooling Work / Without investing in Die or Moulds):-









































# (5) Armour Fabrication (Manual Tooling Work) :-













# (6) Thermocole Moulding Samples :-



















# (7) Thermocole Moulding Machines:-













#### (8) Armour Sheets & Rolls :-





## (9) Bubble Wrap Rolls:-





### (10) Shrink Film Rolls:-