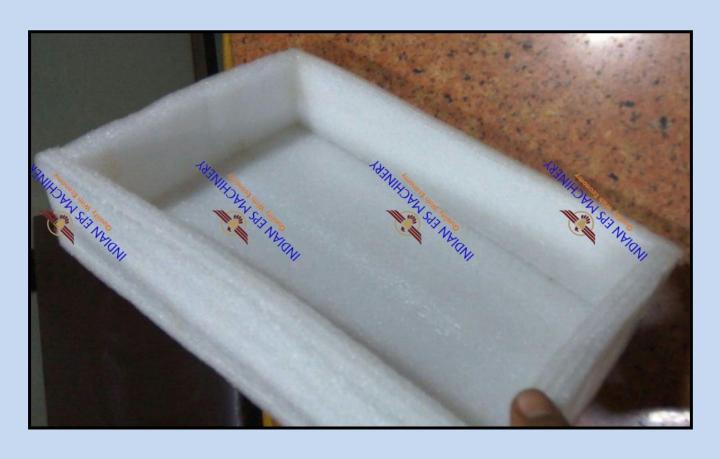

# (4) Thermocole Fabrication (Manual Tooling Work / Without investing in Die or Moulds):-