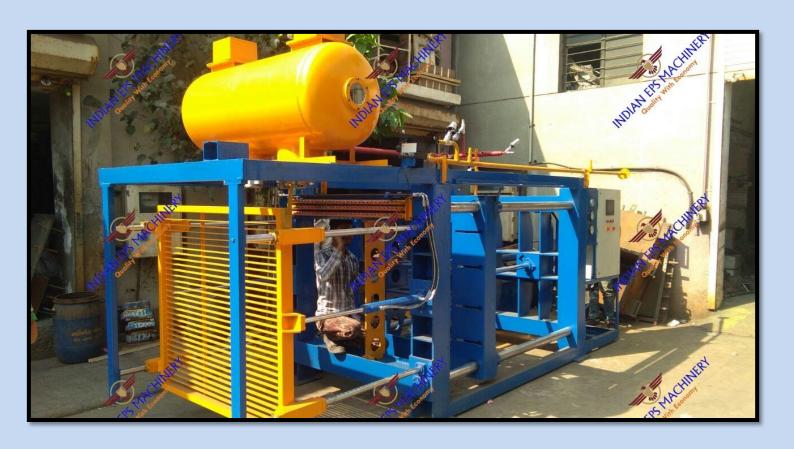

volume. According to Bean Bag
  Cover Sizes (Standard), general required number of bags are XL-2 Bags,
  XXL 3 Bags, XXXL 4 Bags.

#### (3) Thermocole Sheets:-



- We have Thermocole sheets available in various thicknesses and densities.
- Standard Size sheets are in size of 1 m X 0.5 m X T, T Variable Thickess
  (As per customer requirement)
- We provide customers cut sheets in their required dimensions too.
- We have specialised Insulation Sheets available which are manly used for ceiling-work purpose.

# (4) Thermocole Fabrication (Manual Tooling Work / Without investing in Die or Moulds):-









































# (5) Armour Fabrication (Manual Tooling Work) :-













# (6) Thermocole Moulding Samples :-



















# (7) Thermocole Moulding Machines:-













#### (8) Armour Sheets & Rolls :-





## (9) Bubble Wrap Rolls:-





### (10) Shrink Film Rolls:-