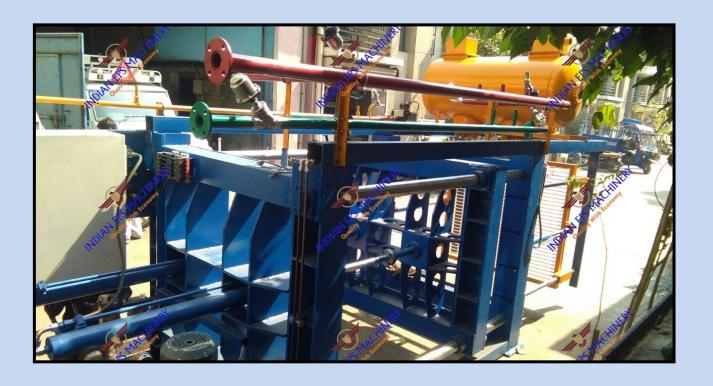

. According to Bean Bag
  Cover Sizes (Standard), general required number of bags are XL-2 Bags,
  XXL 3 Bags, XXXL 4 Bags.

#### (3) Thermocole Sheets:-



- We have Thermocole sheets available in various thicknesses and densities.
- Standard Size sheets are in size of 1 m X 0.5 m X T, T Variable Thickess
  (As per customer requirement)
- We provide customers cut sheets in their required dimensions too.
- We have specialised Insulation Sheets available which are manly used for ceiling-work purpose.

# (4) Thermocole Fabrication (Manual Tooling Work / Without investing in Die or Moulds):-









































# (5) Armour Fabrication (Manual Tooling Work) :-













# (6) Thermocole Moulding Samples :-



















# (7) Thermocole Moulding Machines:-













#### (8) Armour Sheets & Rolls :-





## (9) Bubble Wrap Rolls:-





### (10) Shrink Film Rolls:-