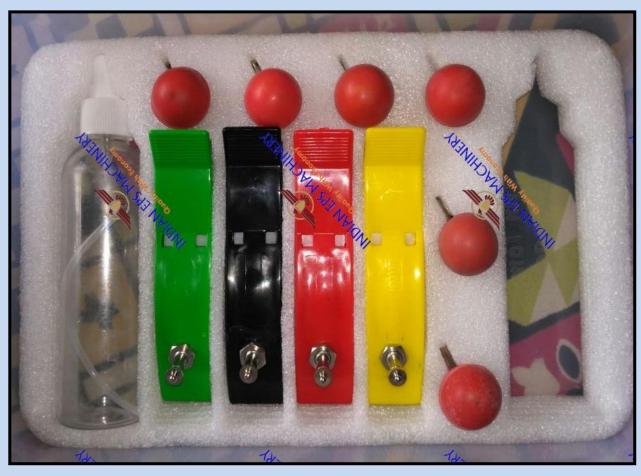

# (4) Thermocole Fabrication (Manual Tooling Work / Without investing in Die or Moulds):-