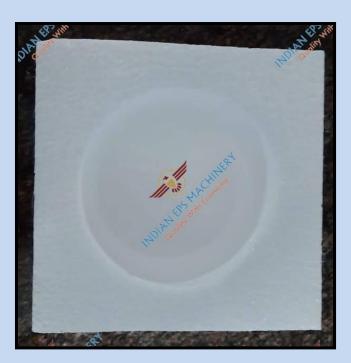

ocole Beans / Granules are specially processed beans with different grade raw materials due to need of cushioning as well as volumetric filling capacity.
- This are packed as per needed standard volume. According to Bean Bag
  Cover Sizes (Standard), general required number of bags are XL-2 Bags,
  XXL 3 Bags, XXXL 4 Bags.

#### (3) Thermocole Sheets:-



- We have Thermocole sheets available in various thicknesses and densities.
- Standard Size sheets are in size of 1 m X 0.5 m X T, T Variable Thickess
  (As per customer requirement)
- We provide customers cut sheets in their required dimensions too.
- We have specialised Insulation Sheets available which are manly used for ceiling-work purpose.

# (4) Thermocole Fabrication (Manual Tooling Work / Without investing in Die or Moulds):-









































# (5) Armour Fabrication (Manual Tooling Work) :-













# (6) Thermocole Moulding Samples :-



















# (7) Thermocole Moulding Machines:-













#### (8) Armour Sheets & Rolls :-





## (9) Bubble Wrap Rolls:-





### (10) Shrink Film Rolls:-