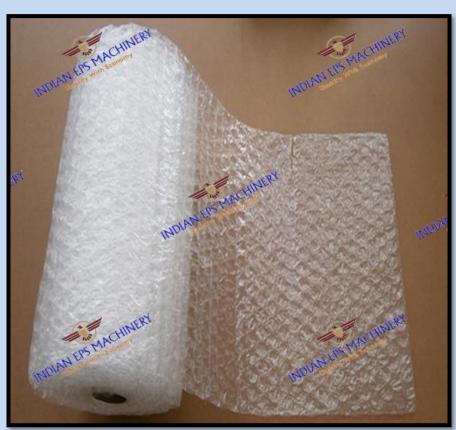

f bags are XL-2 Bags,
  XXL 3 Bags, XXXL 4 Bags.

#### (3) Thermocole Sheets:-



- We have Thermocole sheets available in various thicknesses and densities.
- Standard Size sheets are in size of 1 m X 0.5 m X T, T Variable Thickess
  (As per customer requirement)
- We provide customers cut sheets in their required dimensions too.
- We have specialised Insulation Sheets available which are manly used for ceiling-work purpose.

# (4) Thermocole Fabrication (Manual Tooling Work / Without investing in Die or Moulds):-









































# (5) Armour Fabrication (Manual Tooling Work) :-













# (6) Thermocole Moulding Samples :-



















# (7) Thermocole Moulding Machines:-













#### (8) Armour Sheets & Rolls :-





## (9) Bubble Wrap Rolls:-





### (10) Shrink Film Rolls:-