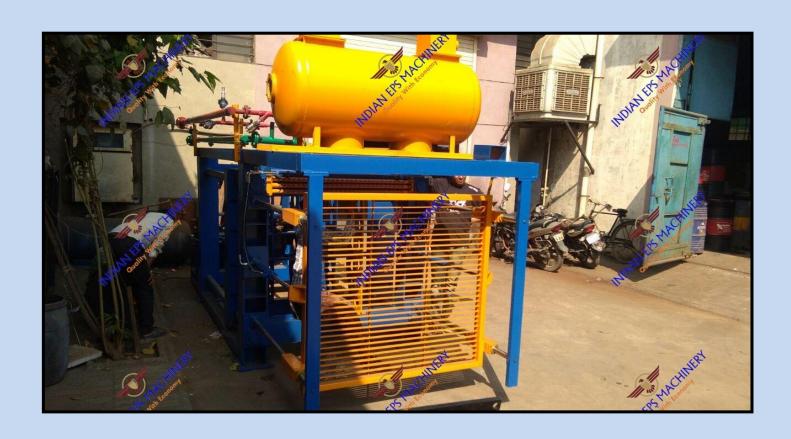

lume. According to Bean Bag
  Cover Sizes (Standard), general required number of bags are XL-2 Bags,
  XXL 3 Bags, XXXL 4 Bags.

#### (3) Thermocole Sheets:-



- We have Thermocole sheets available in various thicknesses and densities.
- Standard Size sheets are in size of 1 m X 0.5 m X T, T Variable Thickess
  (As per customer requirement)
- We provide customers cut sheets in their required dimensions too.
- We have specialised Insulation Sheets available which are manly used for ceiling-work purpose.

# (4) Thermocole Fabrication (Manual Tooling Work / Without investing in Die or Moulds):-









































# (5) Armour Fabrication (Manual Tooling Work) :-













# (6) Thermocole Moulding Samples :-



















# (7) Thermocole Moulding Machines:-













#### (8) Armour Sheets & Rolls :-





## (9) Bubble Wrap Rolls:-





### (10) Shrink Film Rolls:-