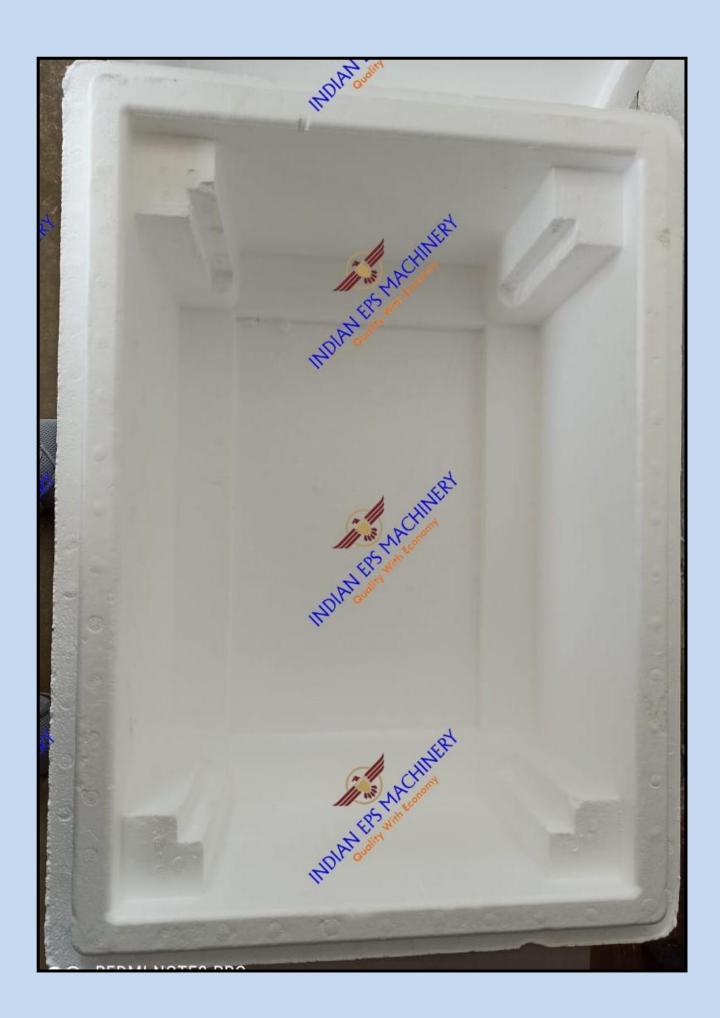

This are packed as per needed standard volume. According to Bean Bag
  Cover Sizes (Standard), general required number of bags are XL-2 Bags,
  XXL 3 Bags, XXXL 4 Bags.

#### (3) Thermocole Sheets:-



- We have Thermocole sheets available in various thicknesses and densities.
- Standard Size sheets are in size of 1 m X 0.5 m X T, T Variable Thickess
  (As per customer requirement)
- We provide customers cut sheets in their required dimensions too.
- We have specialised Insulation Sheets available which are manly used for ceiling-work purpose.

# (4) Thermocole Fabrication (Manual Tooling Work / Without investing in Die or Moulds):-









































# (5) Armour Fabrication (Manual Tooling Work) :-













# (6) Thermocole Moulding Samples :-



















# (7) Thermocole Moulding Machines:-













#### (8) Armour Sheets & Rolls :-





## (9) Bubble Wrap Rolls:-





### (10) Shrink Film Rolls:-