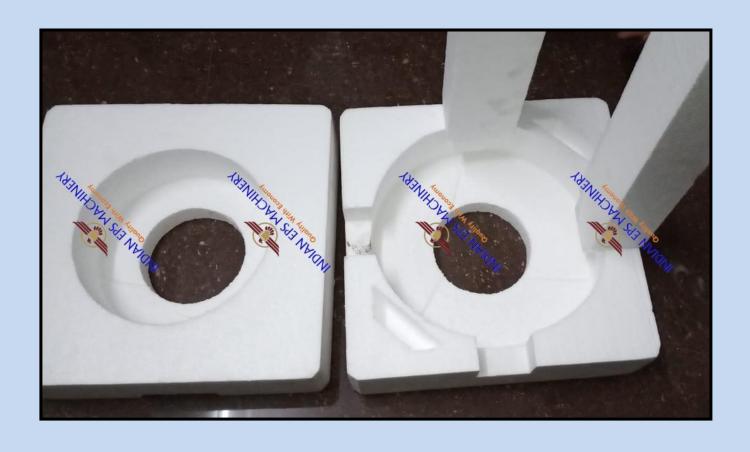

capacity.
- This are packed as per needed standard volume. According to Bean Bag
  Cover Sizes (Standard), general required number of bags are XL-2 Bags,
  XXL 3 Bags, XXXL 4 Bags.

#### (3) Thermocole Sheets:-



- We have Thermocole sheets available in various thicknesses and densities.
- Standard Size sheets are in size of 1 m X 0.5 m X T, T Variable Thickess
  (As per customer requirement)
- We provide customers cut sheets in their required dimensions too.
- We have specialised Insulation Sheets available which are manly used for ceiling-work purpose.

# (4) Thermocole Fabrication (Manual Tooling Work / Without investing in Die or Moulds):-









































# (5) Armour Fabrication (Manual Tooling Work) :-













# (6) Thermocole Moulding Samples :-



















# (7) Thermocole Moulding Machines:-













#### (8) Armour Sheets & Rolls :-





## (9) Bubble Wrap Rolls:-





### (10) Shrink Film Rolls:-