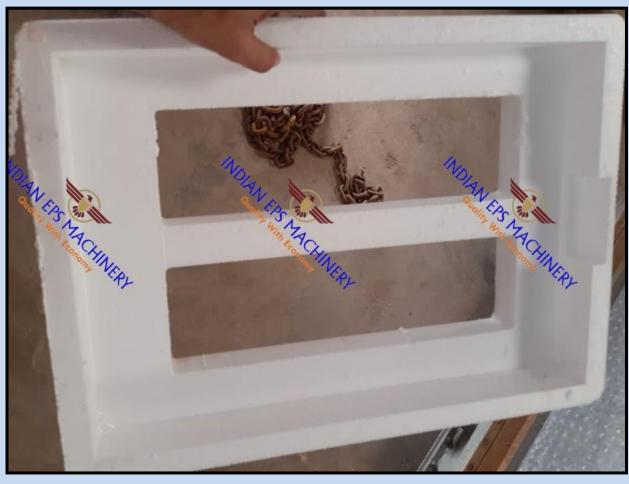

ity.
- This are packed as per needed standard volume. According to Bean Bag
  Cover Sizes (Standard), general required number of bags are XL-2 Bags,
  XXL 3 Bags, XXXL 4 Bags.

#### (3) Thermocole Sheets:-



- We have Thermocole sheets available in various thicknesses and densities.
- Standard Size sheets are in size of 1 m X 0.5 m X T, T Variable Thickess
  (As per customer requirement)
- We provide customers cut sheets in their required dimensions too.
- We have specialised Insulation Sheets available which are manly used for ceiling-work purpose.

# (4) Thermocole Fabrication (Manual Tooling Work / Without investing in Die or Moulds):-









































# (5) Armour Fabrication (Manual Tooling Work) :-













# (6) Thermocole Moulding Samples :-



















# (7) Thermocole Moulding Machines:-













#### (8) Armour Sheets & Rolls :-





## (9) Bubble Wrap Rolls:-





### (10) Shrink Film Rolls:-