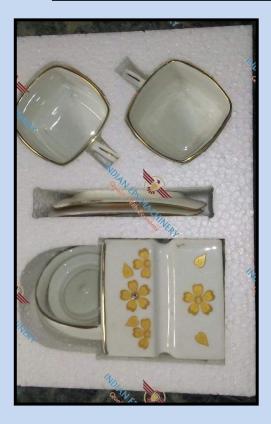

# (4) Thermocole Fabrication (Manual Tooling Work / Without investing in Die or Moulds):-