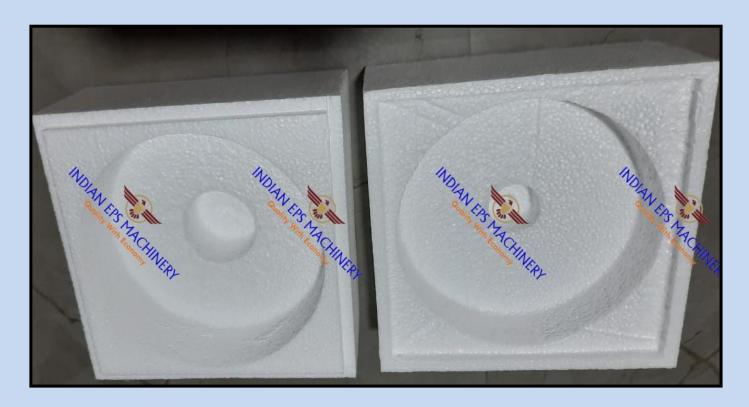

apacity.
- This are packed as per needed standard volume. According to Bean Bag
  Cover Sizes (Standard), general required number of bags are XL-2 Bags,
  XXL 3 Bags, XXXL 4 Bags.

#### (3) Thermocole Sheets:-



- We have Thermocole sheets available in various thicknesses and densities.
- Standard Size sheets are in size of 1 m X 0.5 m X T, T Variable Thickess
  (As per customer requirement)
- We provide customers cut sheets in their required dimensions too.
- We have specialised Insulation Sheets available which are manly used for ceiling-work purpose.

# (4) Thermocole Fabrication (Manual Tooling Work / Without investing in Die or Moulds):-









































# (5) Armour Fabrication (Manual Tooling Work) :-













# (6) Thermocole Moulding Samples :-



















# (7) Thermocole Moulding Machines:-













#### (8) Armour Sheets & Rolls :-





## (9) Bubble Wrap Rolls:-





### (10) Shrink Film Rolls:-