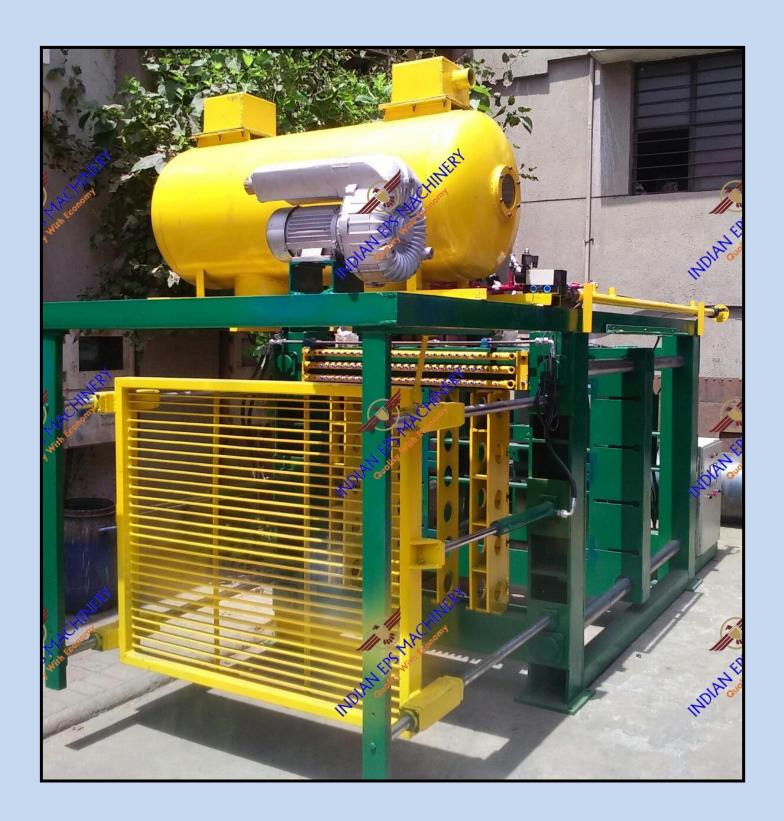

According to Bean Bag
  Cover Sizes (Standard), general required number of bags are XL-2 Bags,
  XXL 3 Bags, XXXL 4 Bags.

#### (3) Thermocole Sheets:-



- We have Thermocole sheets available in various thicknesses and densities.
- Standard Size sheets are in size of 1 m X 0.5 m X T, T Variable Thickess
  (As per customer requirement)
- We provide customers cut sheets in their required dimensions too.
- We have specialised Insulation Sheets available which are manly used for ceiling-work purpose.

# (4) Thermocole Fabrication (Manual Tooling Work / Without investing in Die or Moulds):-









































# (5) Armour Fabrication (Manual Tooling Work) :-













# (6) Thermocole Moulding Samples :-



















# (7) Thermocole Moulding Machines:-













#### (8) Armour Sheets & Rolls :-





## (9) Bubble Wrap Rolls:-





### (10) Shrink Film Rolls:-