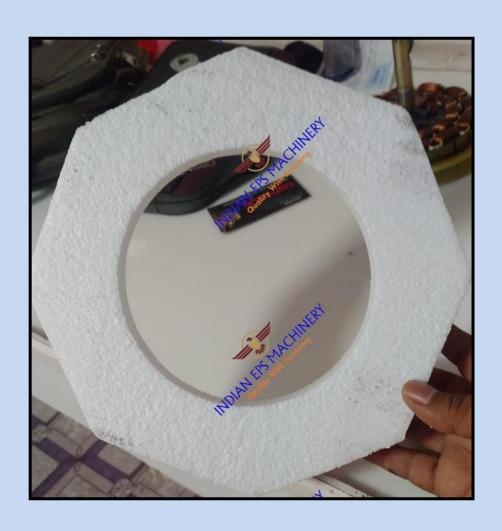

y.
- This are packed as per needed standard volume. According to Bean Bag
  Cover Sizes (Standard), general required number of bags are XL-2 Bags,
  XXL 3 Bags, XXXL 4 Bags.

#### (3) Thermocole Sheets:-



- We have Thermocole sheets available in various thicknesses and densities.
- Standard Size sheets are in size of 1 m X 0.5 m X T, T Variable Thickess
  (As per customer requirement)
- We provide customers cut sheets in their required dimensions too.
- We have specialised Insulation Sheets available which are manly used for ceiling-work purpose.

# (4) Thermocole Fabrication (Manual Tooling Work / Without investing in Die or Moulds):-









































# (5) Armour Fabrication (Manual Tooling Work) :-













# (6) Thermocole Moulding Samples :-



















# (7) Thermocole Moulding Machines:-













#### (8) Armour Sheets & Rolls :-





## (9) Bubble Wrap Rolls:-





### (10) Shrink Film Rolls:-