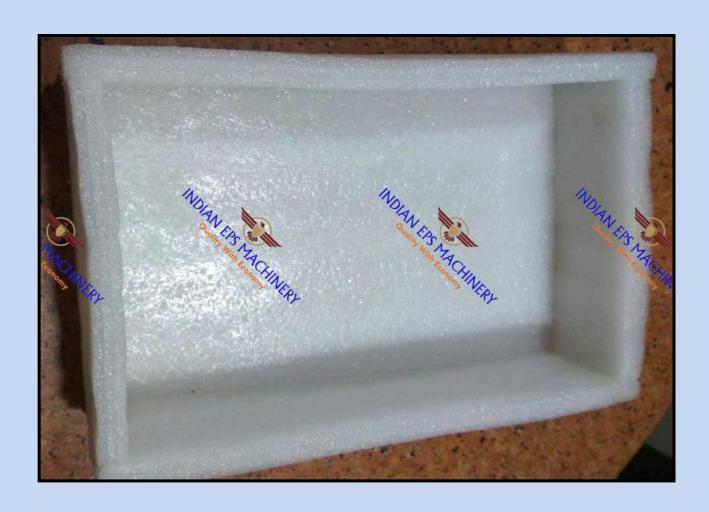

# (4) Thermocole Fabrication (Manual Tooling Work / Without investing in Die or Moulds):-