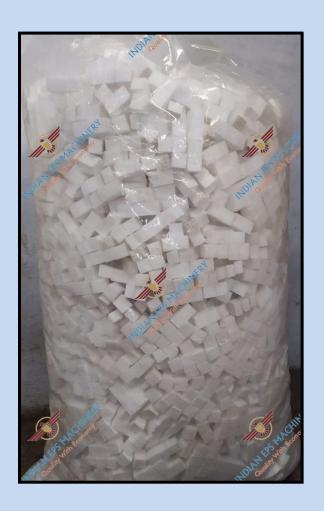

## (1) Thermocole Filler Chips:-

- These are known as Thermocole Filler Chips.
- Their main usage is to fill voids in any kind of packaging.
- We have availability of Non-Standard and Standard Filler Chips.