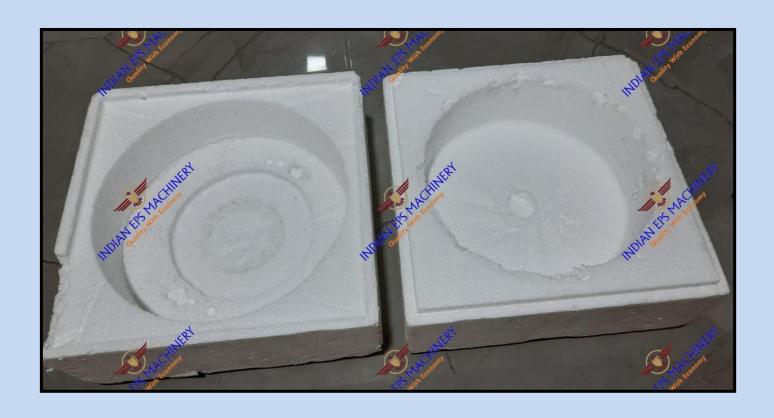

ng capacity.
- This are packed as per needed standard volume. According to Bean Bag
  Cover Sizes (Standard), general required number of bags are XL-2 Bags,
  XXL 3 Bags, XXXL 4 Bags.

#### (3) Thermocole Sheets:-



- We have Thermocole sheets available in various thicknesses and densities.
- Standard Size sheets are in size of 1 m X 0.5 m X T, T Variable Thickess
  (As per customer requirement)
- We provide customers cut sheets in their required dimensions too.
- We have specialised Insulation Sheets available which are manly used for ceiling-work purpose.

# (4) Thermocole Fabrication (Manual Tooling Work / Without investing in Die or Moulds):-









































# (5) Armour Fabrication (Manual Tooling Work) :-













# (6) Thermocole Moulding Samples :-



















# (7) Thermocole Moulding Machines:-













#### (8) Armour Sheets & Rolls :-





## (9) Bubble Wrap Rolls:-





### (10) Shrink Film Rolls:-