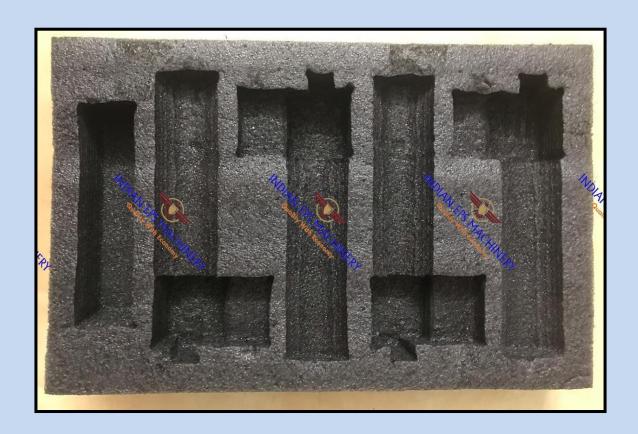

# (4) Thermocole Fabrication (Manual Tooling Work / Without investing in Die or Moulds):-