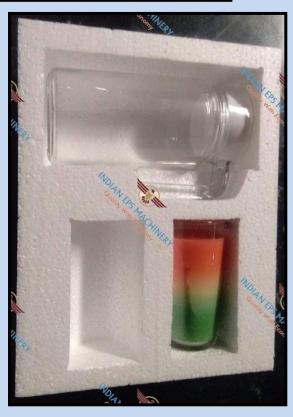

# (4) Thermocole Fabrication (Manual Tooling Work / Without investing in Die or Moulds):-