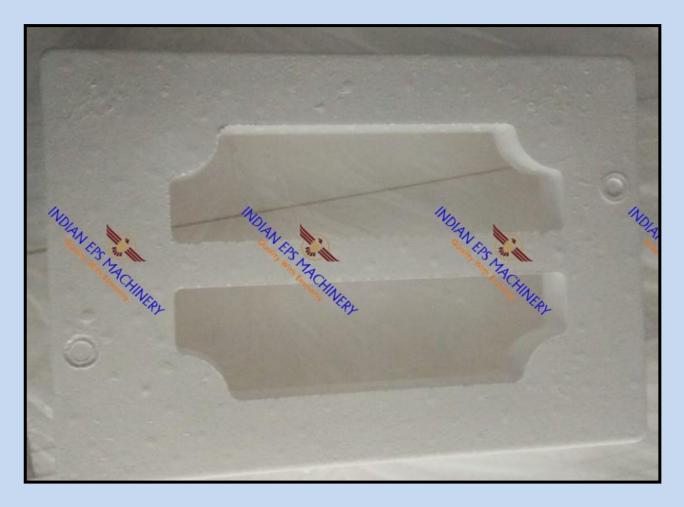

acity.
- This are packed as per needed standard volume. According to Bean Bag
  Cover Sizes (Standard), general required number of bags are XL-2 Bags,
  XXL 3 Bags, XXXL 4 Bags.

#### (3) Thermocole Sheets:-



- We have Thermocole sheets available in various thicknesses and densities.
- Standard Size sheets are in size of 1 m X 0.5 m X T, T Variable Thickess
  (As per customer requirement)
- We provide customers cut sheets in their required dimensions too.
- We have specialised Insulation Sheets available which are manly used for ceiling-work purpose.

# (4) Thermocole Fabrication (Manual Tooling Work / Without investing in Die or Moulds):-









































# (5) Armour Fabrication (Manual Tooling Work) :-













# (6) Thermocole Moulding Samples :-



















# (7) Thermocole Moulding Machines:-













#### (8) Armour Sheets & Rolls :-





## (9) Bubble Wrap Rolls:-





### (10) Shrink Film Rolls:-