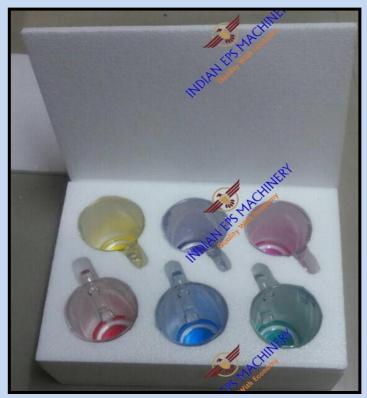

# (4) Thermocole Fabrication (Manual Tooling Work / Without investing in Die or Moulds):-