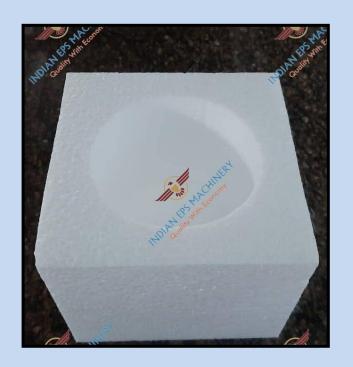

rmocole Beans / Granules are specially processed beans with different grade raw materials due to need of cushioning as well as volumetric filling capacity.
- This are packed as per needed standard volume. According to Bean Bag
  Cover Sizes (Standard), general required number of bags are XL-2 Bags,
  XXL 3 Bags, XXXL 4 Bags.

#### (3) Thermocole Sheets:-



- We have Thermocole sheets available in various thicknesses and densities.
- Standard Size sheets are in size of 1 m X 0.5 m X T, T Variable Thickess
  (As per customer requirement)
- We provide customers cut sheets in their required dimensions too.
- We have specialised Insulation Sheets available which are manly used for ceiling-work purpose.

# (4) Thermocole Fabrication (Manual Tooling Work / Without investing in Die or Moulds):-









































# (5) Armour Fabrication (Manual Tooling Work) :-













# (6) Thermocole Moulding Samples :-



















# (7) Thermocole Moulding Machines:-













#### (8) Armour Sheets & Rolls :-





## (9) Bubble Wrap Rolls:-





### (10) Shrink Film Rolls:-