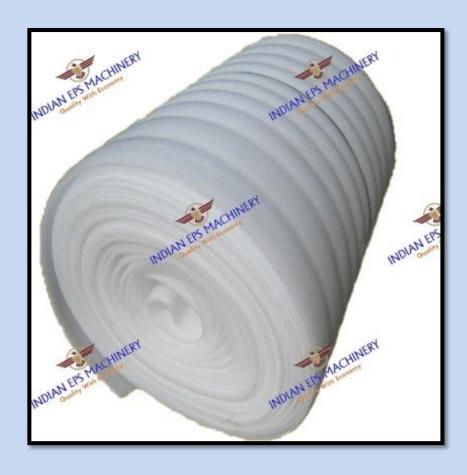

dard), general required number of bags are XL-2 Bags,
  XXL 3 Bags, XXXL 4 Bags.

#### (3) Thermocole Sheets:-



- We have Thermocole sheets available in various thicknesses and densities.
- Standard Size sheets are in size of 1 m X 0.5 m X T, T Variable Thickess
  (As per customer requirement)
- We provide customers cut sheets in their required dimensions too.
- We have specialised Insulation Sheets available which are manly used for ceiling-work purpose.

# (4) Thermocole Fabrication (Manual Tooling Work / Without investing in Die or Moulds):-









































# (5) Armour Fabrication (Manual Tooling Work) :-













# (6) Thermocole Moulding Samples :-



















# (7) Thermocole Moulding Machines:-













#### (8) Armour Sheets & Rolls :-





## (9) Bubble Wrap Rolls:-





### (10) Shrink Film Rolls:-