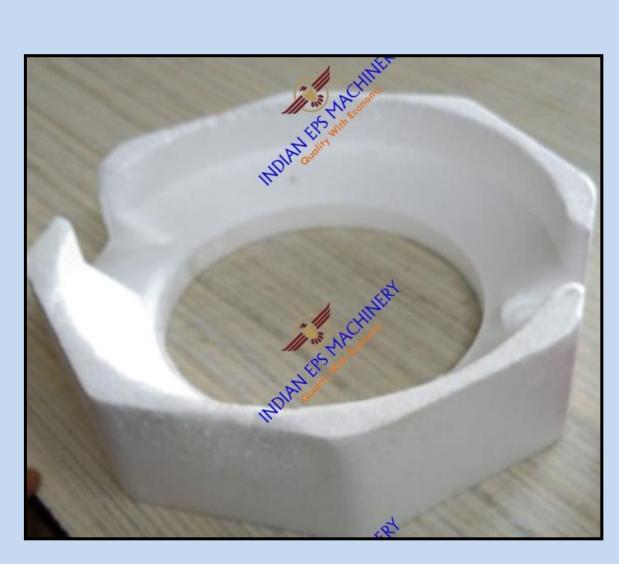

- This are packed as per needed standard volume. According to Bean Bag
  Cover Sizes (Standard), general required number of bags are XL-2 Bags,
  XXL 3 Bags, XXXL 4 Bags.

#### (3) Thermocole Sheets:-



- We have Thermocole sheets available in various thicknesses and densities.
- Standard Size sheets are in size of 1 m X 0.5 m X T, T Variable Thickess
  (As per customer requirement)
- We provide customers cut sheets in their required dimensions too.
- We have specialised Insulation Sheets available which are manly used for ceiling-work purpose.

# (4) Thermocole Fabrication (Manual Tooling Work / Without investing in Die or Moulds):-









































# (5) Armour Fabrication (Manual Tooling Work) :-













# (6) Thermocole Moulding Samples :-



















# (7) Thermocole Moulding Machines:-













#### (8) Armour Sheets & Rolls :-





## (9) Bubble Wrap Rolls:-





### (10) Shrink Film Rolls:-