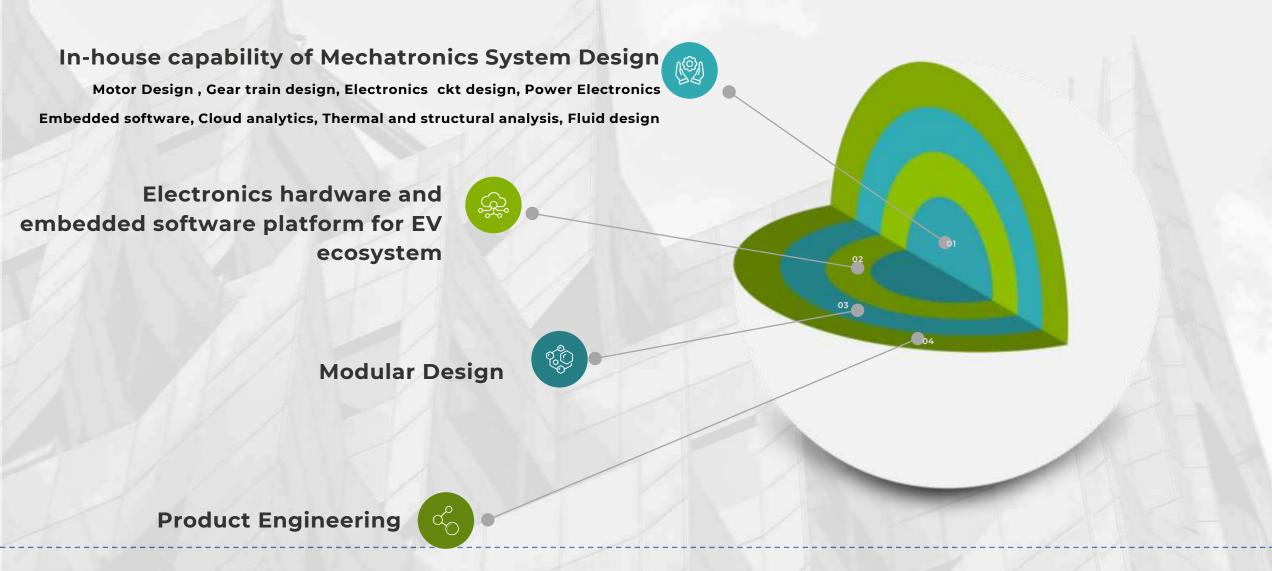

### Company Overview MATEL MOTION AND ENERGY SOLUTIONS PVT.LTD.

## Our Journey So Far





Registered under Start-Up India





**62** 

2 Manufacturing Facilities (18,000 Sq ft & 10,000 Sq ft.) 4500 Sq ft Tech center with test lab

The team includes 23 R&D

resource

SAP ERP integrated operations



## **MATEL CORE Competencies**





## Motors at Glance





1.1 - 90KW 1000-1500-3000RPM IE5 B3, B5, B14, B35, B34 IEC 90-225

## DIRECT DRIVE COOLING TOWER MOTORS







### Advantages

- Reliable
- Wide Speed Range Operation
- Direct Drive Operation
- Up to 93.8% Efficiency
- Silent Operation
- Reduced Maintenance
- Low operating cost
- Low torque ripple
- Stainless Steel Shaft
- Re-greaseable bearings for high bearing life

## **Motors for Blowers**







### Advantages

- Super-Efficient
- Compact but Reliable
- Wide Speed Range Operation
- Up to 93.5% Efficiency
- Reduced Maintenance
- Low operating cost
- Stainless Steel Shaft

### **Agricultural Solar Pumping**



### Series production since 6 years

#### Product

- Efficient & Compact Designs
- Meet MNRE Guidelines
- 100% Stainless Steel
- Fully Serviceable

1 HP