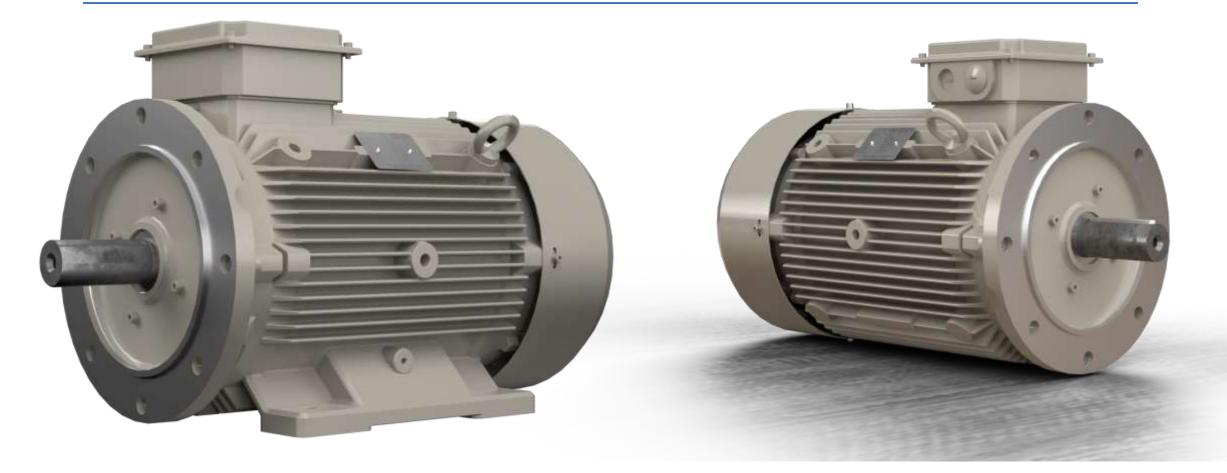

## Motors at Glance

1.1 - 90KW 1000-1500-3000RPM IE5 B3, B5, B14, B35, B34 IEC 90-225