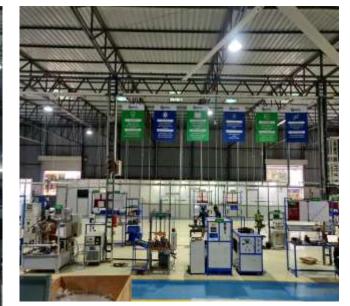

Efficiency
- Reduced Maintenance
- Low operating cost
- Stainless Steel Shaft

### **Agricultural Solar Pumping**



### Series production since 6 years

#### Product

- Efficient & Compact Designs
- Meet MNRE Guidelines
- 100% Stainless Steel
- Fully Serviceable

1 HP, 2HP,3HP, 5 HP 7.5 HP, 10HP & 15HP

#### **Business**

- Solar pumping for government tenders
- Sell to OEMs and Integrator



#### Drivers

- KUSUM scheme of GOI planned to install 30L pumps in 3-4 Years
- Open agriculture market shifting towards efficient pumping. Potential of 10% market shift to efficient pumping by 2025.
- Market Size 360cr (for motors only) Potential – 1500cr including controllers and open market agriculture pumping



### 85000+ Motors running in Field

PRIVATE LIMITED

# Manufacturing Facility









## **MATEL Family**





Thank You!