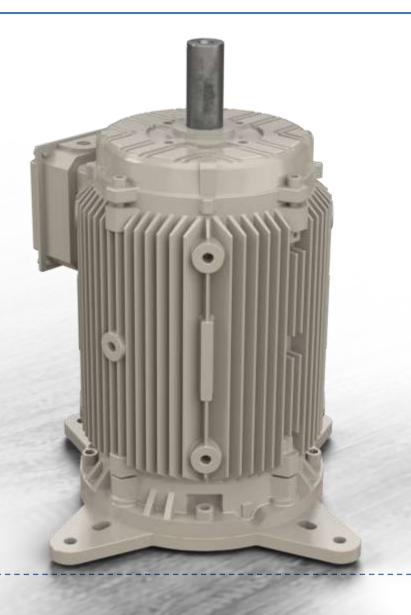

## DIRECT DRIVE COOLING TOWER MOTORS

### Advantages

- Reliable
- Wide Speed Range Operation
- Direct Drive Operation
- Up to 93.8% Efficiency
- Silent Operation
- Reduced Maintenance
- Low operating cost
- Low torque ripple
- Stainless Steel Shaft
- Re-greaseable bearings for high bearing life