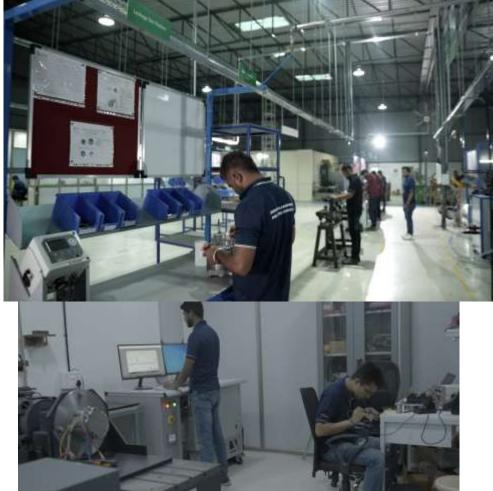

% Efficiency
- Reduced Maintenance
- Low operating cost
- Stainless Steel Shaft

### **Agricultural Solar Pumping**



### Series production since 6 years

#### Product

- Efficient & Compact Designs
- Meet MNRE Guidelines
- 100% Stainless Steel
- Fully Serviceable

1 HP, 2HP,3HP, 5 HP 7.5 HP, 10HP & 15HP

#### **Business**

- Solar pumping for government tenders
- Sell to OEMs and Integrator



#### Drivers

- KUSUM scheme of GOI planned to install 30L pumps in 3-4 Years
- Open agriculture market shifting towards efficient pumping. Potential of 10% market shift to efficient pumping by 2025.
- Market Size 360cr (for motors only) Potential – 1500cr including controllers and open market agriculture pumping



### 85000+ Motors running in Field

PRIVATE LIMITED

# Manufacturing Facility









## **MATEL Family**





Thank You!