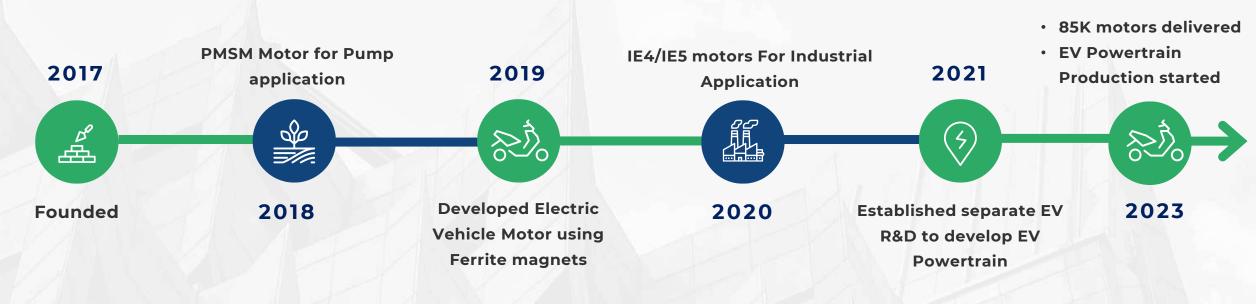

## Our Journey So Far

Registered under Start-Up India

**62** 

2 Manufacturing Facilities (18,000 Sq ft & 10,000 Sq ft.) 4500 Sq ft Tech center with test lab

The team includes 23 R&D

resource

SAP ERP integrated operations