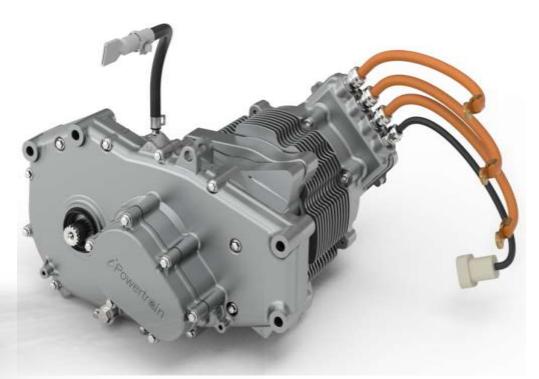

## **Motors for Blowers**

### Advantages

- Super-Efficient
- Compact but Reliable
- Wide Speed Range Operation
- Up to 93.5% Efficiency
- Reduced Maintenance
- Low operating cost
- Stainless Steel Shaft