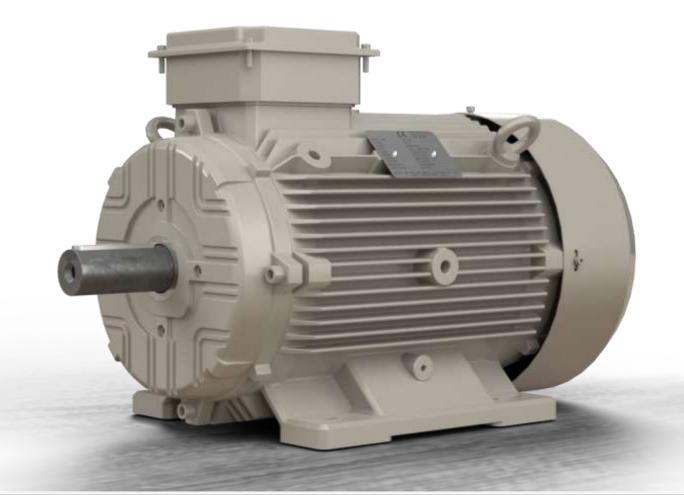

## Motors at Glance

1.1 - 90KW 1000-1500-3000RPM IE5 B3, B5, B14, B35, B34 IEC 90-225