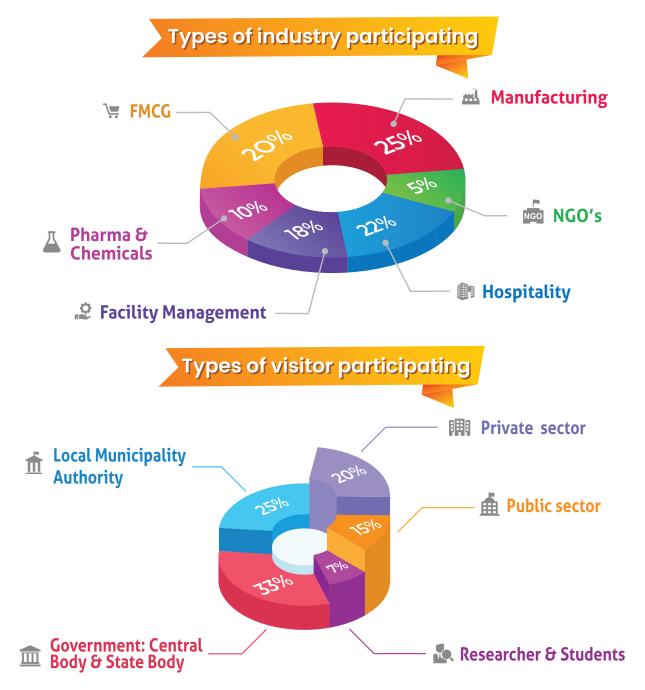

+ sq.mtr

**EXHIBITION AREA** 

10,000+

**VISITORS** 

**PARTICIPATING** 

## Exhibit to lead an Industrial evolution

With the increasing rate of urbanization in India, it is estimated that the volume of waste will increase by 5% p.a. and waste generation will be 436mn tonnes per annum by 2050. India now faces a high penetration of waste in various sector. To tap this massive potential, WME brings exhibitors and visitors to create a new gateway for Business interaction, inspiration & Innovation.

## **Solutions for**

Liquid Waste Management

Solid Waste Management

Air Quality Solutions

Bio-Medical Waste Solutions

E-Waste Solutions

Power Savings & Renewable Energy

Machinery, Vehicles & Tools

§ Smart City

## About **Key Stakeholder**

Here are the breakdowns from Key stakeholders



## **Contact Us**

#### **Sales Enquiry**





event@worldofchemicals.com

#### **Conference Partner**



## **Supporting partners**





















## Organised by



## **Associate Organiser**